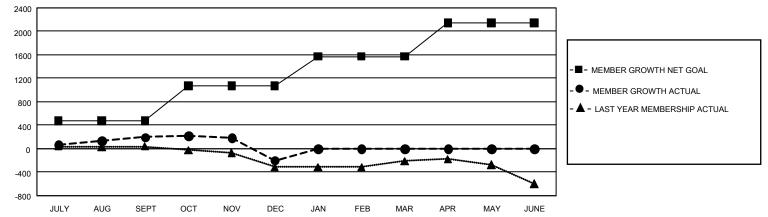

## GAT MONTHLY MEMBERSHIP PROGRESS REPORT Results a

Results as of: 12/31/2023

GMT Constitutional Area 7, Group A

REPORT DOES NOT INCLUDE CLUBS IN UNDISTRICTED AREAS.

| Clubs                 |               |           |               | Members               |                          |                         |                                                    |
|-----------------------|---------------|-----------|---------------|-----------------------|--------------------------|-------------------------|----------------------------------------------------|
| RESULTS FOR 2023-2024 |               |           |               | RESULTS FOR 2023-2024 |                          |                         |                                                    |
| QUARTER               | NEW CLUB GOAL | NEW CLUBS | DROPPED CLUBS | QUARTER               | EMBER GROWTH NET<br>GOAL | MEMBER GROWTH<br>ACTUAL | DROPPED MEMBERS<br>ACTUAL (including<br>transfers) |
| JULY/AUG/SEPT         | 12            | 4         | 10            | JULY/AUG/SEPT         | т 475                    | 897                     | 607                                                |
| OCT/NOV/DEC           | 9             | 0         | 2             | OCT/NOV/DEC           | 597                      | 579                     | 900                                                |
| JAN/FEB/MAR           | 18            | 0         | 0             | JAN/FEB/MAR           | 500                      | 0                       | 0                                                  |
| APR/MAY/JUNE          | 39            | 0         | 0             | APR/MAY/JUNE          | 575                      | 0                       | 0                                                  |