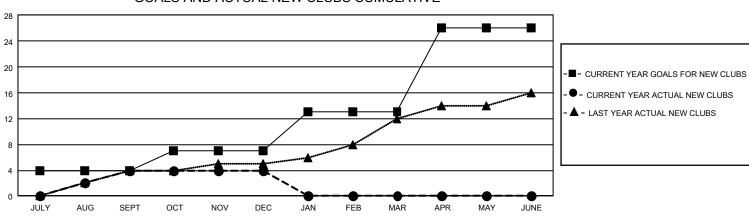

## GAT MONTHLY MEMBERSHIP PROGRESS REPORT Results a

Results as of: 12/31/2023

GMT Constitutional Area 7, Group A

REPORT DOES NOT INCLUDE CLUBS IN UNDISTRICTED AREAS.

| Clubs                 |               |           |               | Members               |                          |                         |                                                    |
|-----------------------|---------------|-----------|---------------|-----------------------|--------------------------|-------------------------|----------------------------------------------------|
| RESULTS FOR 2023-2024 |               |           |               | RESULTS FOR 2023-2024 |                          |                         |                                                    |
| QUARTER               | NEW CLUB GOAL | NEW CLUBS | DROPPED CLUBS | QUARTER               | EMBER GROWTH NET<br>GOAL | MEMBER GROWTH<br>ACTUAL | DROPPED MEMBERS<br>ACTUAL (including<br>transfers) |
| JULY/AUG/SEPT         | 12            | 4         | 10            | JULY/AUG/SEPT         | т 475                    | 897                     | 607                                                |
| OCT/NOV/DEC           | 9             | 0         | 2             | OCT/NOV/DEC           | 597                      | 579                     | 900                                                |
| JAN/FEB/MAR           | 18            | 0         | 0             | JAN/FEB/MAR           | 500                      | 0                       | 0                                                  |
| APR/MAY/JUNE          | 39            | 0         | 0             | APR/MAY/JUNE          | 575                      | 0                       | 0                                                  |